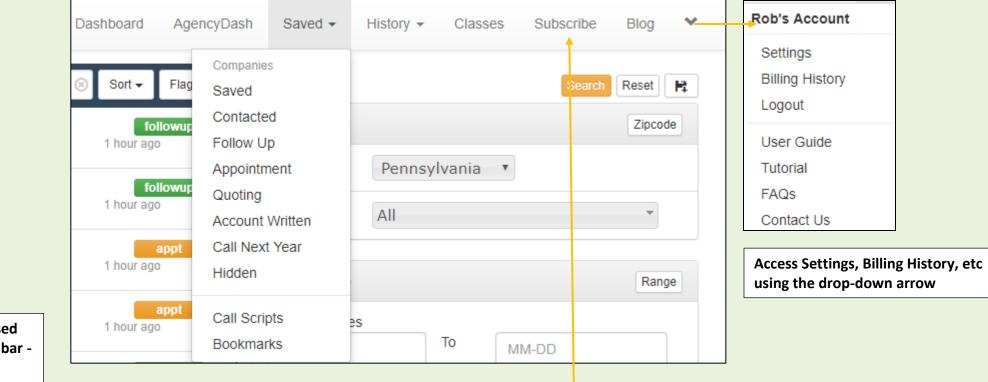

### **Site Navigation Bar**

Flagged companies can be accessed as a list from the Site Navigation bar click on the Saved tab

Purchases made from the Subscribe page.

You can also view active subscriptions, update payment information, and purchase additional services.