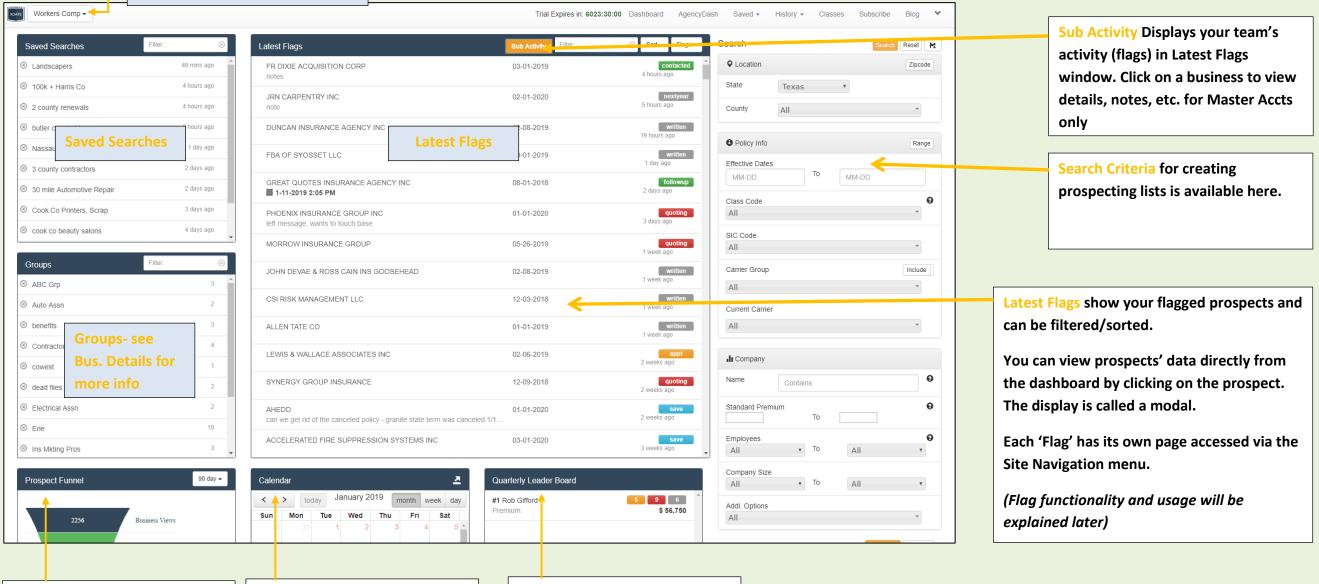

**Dashboard** 

WC & Benefit Data toggle switch

Prospect Funnel gives you a snap shot of your activity based on flagging companies Calendar Follow ups & appointments scheduled show up here **Quarterly Leader Board shows** the active pipeline of other Producers in the agency