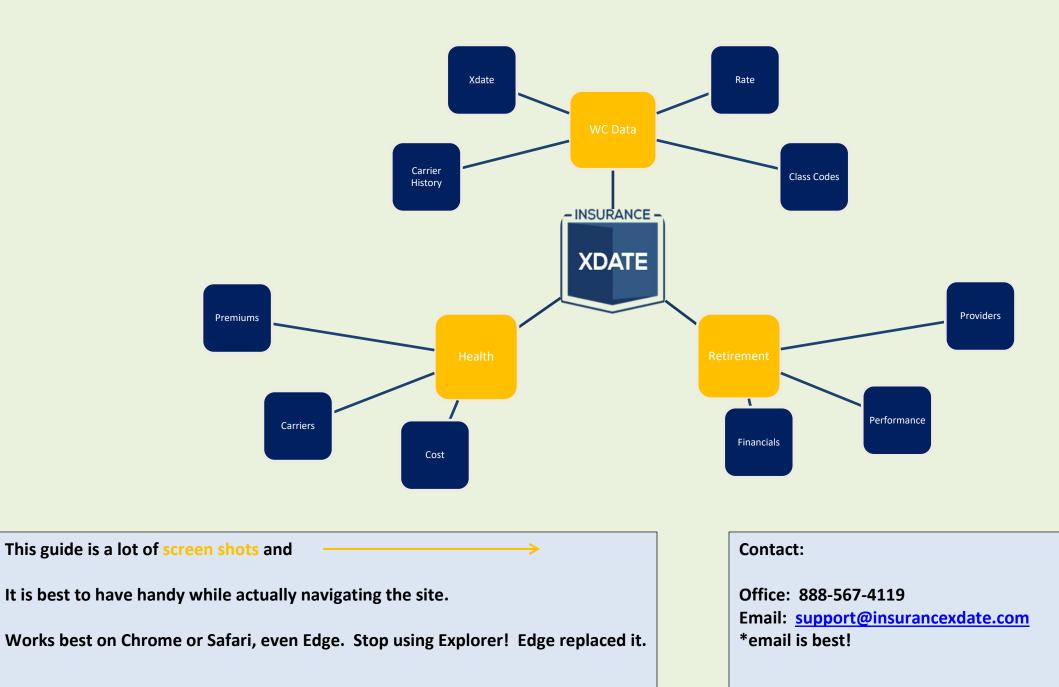

### **Table of Contents**

| Dashboard                                          |              |
|----------------------------------------------------|--------------|
| Health - Search Menu                               |              |
|                                                    |              |
| Health Search Results/List View                    |              |
| Health Details – Overview                          |              |
| Health Details – Features & Participation          | <del>,</del> |
| Health Details – Insurance Contracts               |              |
| Retirement - Search Menu                           |              |
| Retirement Search Results/List View                |              |
| Retirement Details – Overview                      |              |
|                                                    |              |
| Retirement Details – Financials                    |              |
| Retirement Details – Plan Features & Participation | 13           |
| Retirement Details – Provider Info                 | 14           |
| CRM Details – Notes & Flags                        | 1!           |
| CRM Details – Groups                               | 10           |
| Site Navigation Bar                                |              |
|                                                    |              |
| Settings                                           |              |

**Dashboard** 

WC & Benefit Data toggle switch

Prospect Funnel gives you a snap shot of your activity based on flagging companies Calendar Follow ups & appointments scheduled show up here **Quarterly Leader Board shows** the active pipeline of other Producers in the agency