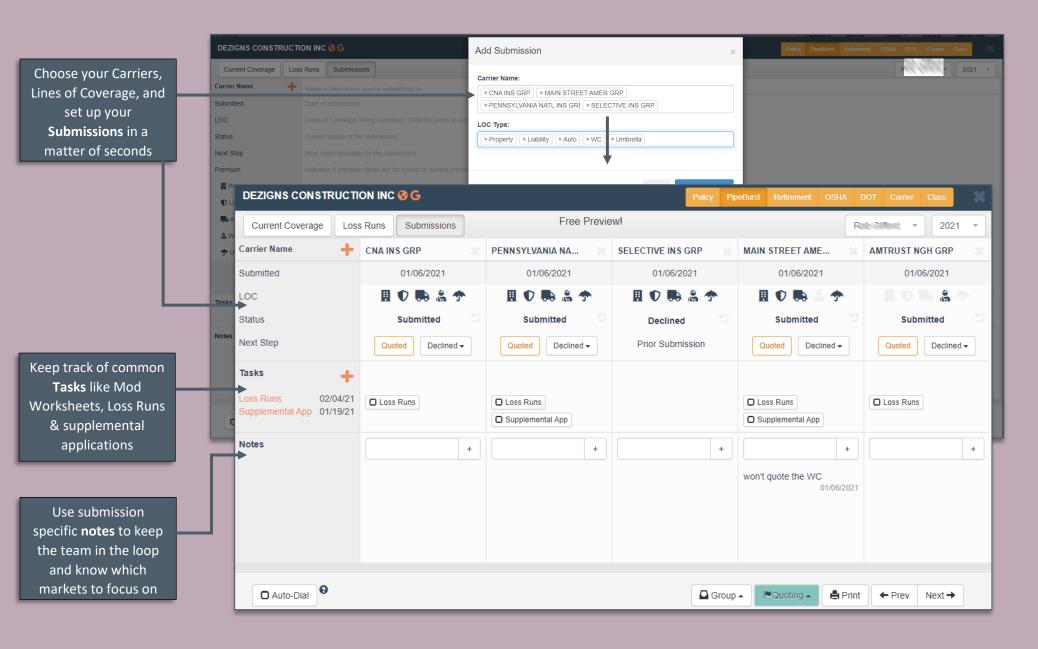

#### PipeBurst – Overview

Accounts can be
'Assigned' in the Settings
menu based on flag or by
choosing the user

User will receive an email notification

Loss Runs is an easy way to generate a release form for ordering loss runs.

#### PipeBurst – Loss Run Release Form

DEZIGNS CONSTRUCTION INC 66 Free Preview! This section makes it Loss Runs Submissions easy to create an STEP 1: ENTER/VERIFY COVERAGE HISTORY **Authorization of** Liability Property release form for 2021 TRAVELERS GRP NEW JERSEY MANUFACTURERS GRP NEW JERSEY MANUFACTURERS GRP TRAVELERS GRP PLU24902920 PLU24902920 W24902920 PLU24902920 Edit 2017 Coverage Carrier ordering loss runs. TRAVELERS GRP NUFACTURERS GRP NEW JERSEY MANUFACTURERS GRP TRAVELERS GRP PLU24902920 PLU24902920 W24902920 PLU24902920 2019 TRAVELERS GRP LOC Type: TRAVELER NUFACTURERS GRP NEW JERSEY MANUFACTURERS GRP TRAVELERS GRP The **coverage matrix** PLU24902920 PLU24902920 PLU24902920 NUFACTURERS GRP NEW JERSEY MANUFACTURERS GRP prefills based on WC PLU24902920 PLU2490292 PLU24902920 carrier data and can 2017 NEW JERSEY MANUFACTURERS GRP NEW JERS NUFACTURERS GRP NEW JERSEY MANUFACTURERS GRP NEW JERSEY MANUFACTURERS GRP W24902916 W24902916 W24902916 W24902916 be edited by clicking STEP 2: VERIFY BUSINESS & CONTACT INFO on a Carrier Business Address **Business Contact** 18 RO RD Mike H Verify business 1833 GLASSBORO RD Mike H address and contact for signature. The WILLIAMSTOWN No. Principal Contact defaults to (856 61 Fax the first listed in the gnsconstruction.com Policy tab. STEP 3: VERIFY CARRIER CONTACT INFO Address Email Fax TRAVELERS GRP One Tower Square Hartford, CT 6183 lossrunrequest@travelers.com (800) 356-4098 (877) 872-7604 NEW JERSEY MANUFACTURERS GRP 301 Sullivan Way West Trenton, NJ 8628 Enter new email (609) 883-1300 (609) 882-0838 **DEZIGNS CONSTRUCTION INC** We have a database of LOSS RUN HISTORY WILLIAMS TOWN, No 08094 Carrier contacts TRAVELERS GRP specific to ordering One Tower Square Hartford, CT 6183 lossrunrequest@travelers.com (877) 872-7604 Loss History Request loss runs, which Policy Number(s): PLU24902920 populates based on Lines Of Coverage: Property, Liability, Umbrella Year(s): 2021, 2020, 2019, 2018 the coverage matrix. I am writing to request a currently valued copy of my Loss History for all lines of coverage as LossRunRequest-D....pdf listed and relating to the above, as well as any other policies that pertain to my organization for all years available. Please forward this information directly to my attention, preferably by electronic means, within Fax the Loss Runs to my attention at: Alternatively, you may email them to me directly at: If necessary, you may also mail a copy to our corporate address. Please contact me directly