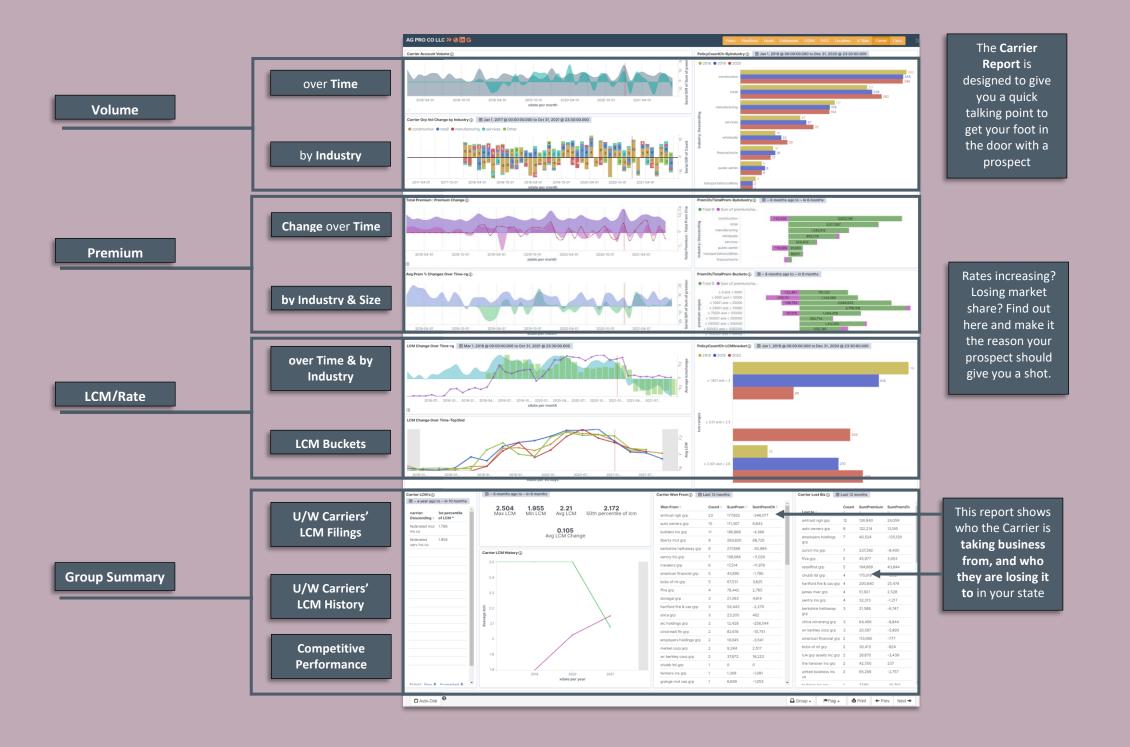

## Class LCM over time

Carrier Grp LCM Filings

Carrier Grp
Premium or LCM
Change from
prior year

| carriergroup:<br>Descending ©    | Retained | Sum of premiumchange |
|----------------------------------|----------|----------------------|
| church mut grp                   | 1,488    | 363,211              |
| brotherhood mut ins co           | 1,247    | 196,027              |
| hartford fire & cas grp          | 794      | 85,531               |
| southern mutual church ins co    | 485      | -41,989              |
| amtrust ngh grp                  | 334      | 115,591              |
| guideone ins grp                 | 305      | -7,451               |
| travelers grp                    | 216      | 10,415               |
| employers holdings grp           | 122      | -22,140              |
| bcbs of mi grp                   | 114      | 208,341              |
| state farm grp                   | 111      | -17,077              |
| cincinnati fin grp               | 110      | 88,836               |
| selective ins grp                | 110      | 29,907               |
| utica grp                        | 102      | -182                 |
| liberty mut grp                  | 100      | 300,832              |
| the hanover ins grp              | 91       | -7,371               |
| chubb ltd grp                    | 62       | 4,528                |
| setf-insured                     | 62       | -201,517             |
| zurich ins grp                   | 56       | -400,299             |
| berkshire hathaway grp           | 53       | -90,397              |
| cna ins grp                      | 53       | 7,980                |
| auto owners grp                  | 33       | -609                 |
| tokio marine holdings inc<br>grp | 33       | 1,303                |
| markel corp grp                  | 32       | 1,290                |
| wr berkley corp grp              | 29       | 94,828               |
| fairfax fin grp                  | 27       | 17,389               |
| Other                            | 271      | 19,334               |
|                                  | 6,440    | 756,311              |

| carriergroup: Descending =     | Won 🗘 | Sum of premium = | externalchange: Dese    |
|--------------------------------|-------|------------------|-------------------------|
| church mut grp                 | 57    | 160,578          | •                       |
| southern mutual church ins co  | 54    | 59,546           | brotherhood mut ins o   |
| brotherhood mut ins co         | 53    | 101,491          | church mut grp          |
| hartford fire & cas grp        | 50    | 210,551          | hartford fire & cas grp |
| amtrust ngh grp                | 35    | 212,102          | guideone ins grp        |
| employers holdings grp         | 20    | 217,512          | amtrust ngh grp         |
| bcbs of mi grp                 | 17    | 109,381          | travelers grp           |
| liberty mut grp                | 17    | 1,261,615        | bcbs of mi grp          |
| guideone ins grp               | 15    | 73,240           | cincinnati fin grp      |
| the hanover ins grp            | 15    | 252,948          | employers holdings gr   |
| utica grp                      | 14    | 157,553          | selective ins grp       |
| travelers grp                  | 13    | 104,504          | state auto mut grp      |
| berkshire hathaway grp         | 8     | 720,069          | southern mutual church  |
| cincinnati fin grp             | 6     | 21,180           | american intl grp       |
| chubb Itd grp                  | 5     | 5,310            | liberty mut grp         |
| proassurance corp grp          | 5     | 113,639          | wr berkley corp grp     |
| selective ins grp              | 5     | 30,822           | zurich ins grp          |
| self-insured                   | 5     | 971,458          | ffva grp                |
| american financial grp         | 4     | 477,929          | markel corp grp         |
| benchmark holding grp          | 4     | 21,828           | utica grp               |
| retailfirst grp                | 4     | 42,637           | auto owners grp         |
| wcf national insurance company | 4     | 149,419          | cna ins grp             |
| argonaut grp                   | 3     | 9,462            | old republic grp        |
| auto owners grp                | 3     | 2,526            | prosight grp            |
| cna ins grp                    | 3     | 1,849            |                         |
| Other                          | 39    | 313,791          | state farm grp          |
|                                | 458   | 5,802,940        | american financial grp  |
|                                |       |                  | Other                   |

| externalchange: Descending       | Lost | Sum of premium | carriergroup: Descending :     | Lost | Sum of premium |
|----------------------------------|------|----------------|--------------------------------|------|----------------|
| brotherhood mut ins co           | 54   | 141,343        | church mut grp                 | 25   | 81,329         |
| church mut grp                   | 52   | 92,212         | brotherhood mut ins co         | 27   | 47,103         |
| hartford fire & cas grp          | 46   | 167,114        | employers holdings grp         | 7    | 7,714          |
| guideone ins grp                 | 39   | 53,799         | church mut grp                 | 12   | 17,957         |
| amtrust ngh grp                  | 33   | 841,771        | hartford fire & cas grp        | 4    | 7,579          |
| travelers grp                    | 22   | 905,874        | liberty mut grp                | 8    | 705,352        |
| bcbs of mi grp                   | 19   | 935,258        | hartford fire & cas grp        | 4    | 13,373         |
| cincinnati fin grp               | 16   | 60,925         | bcbs of mi grp                 | 3    | 571            |
| employers holdings grp           | 15   | 145,971        | hartford fire & cas grp        | 5    | 7,307          |
| selective ins grp                | 14   | 180,036        | southern mutual church ins co  | 3    | 2,307          |
| state auto mut grp               | 14   | 16,760         | amtrust ngh grp                | 4    | 3,920          |
| southern mutual church ins<br>co | 12   | 18,989         | church mut grp                 | 7    | 5,672          |
| american intl grp                | 11   | 25,224         | amtrust ngh grp                | 3    | 120            |
| liberty mut grp                  | 10   | 240,200        | chubb ltd grp                  | 2    | 2,511          |
| wr berkley corp grp              | 10   | 1,065,520      | bcbs of mi grp                 | 2    | 89,149         |
| zurich ins grp                   | 10   | 13,481         | hartford fire & cas grp        | 6    | 5,313          |
| ffva grp                         | 7    | 57,310         | brotherhood mut ins co         | 3    | 4,132          |
| markel corp grp                  | 6    | 7,595          | hartford fire & cas grp        | 4    | 6,845          |
| utica grp                        | 6    | 17,136         | brotherhood mut ins co         | 2    | 5,326          |
| auto owners grp                  | 5    | 2,172          | hartford fire & cas grp        | 1    | 266            |
| cna ins grp                      | 5    | 4,431          | hartford fire & cas grp        | 2    | 706            |
| old republic grp                 | 5    | 72,617         | church mut grp                 | 1    | 496            |
| prosight grp                     | 5    | 41,009         | service american indemnity com | 2    | 39,865         |
| state farm grp                   | 5    | 13,933         | hartford fire & cas grp        | 2    | 2,233          |
| american financial grp           | 3    | 64,336         | amtrust ngh grp                | 1    | 1,727          |
| Other                            | 34   | 0              | amtrust ngh grp                | 7    | 55,107         |
|                                  | 458  | 5,185,016      |                                | 147  | 1,113,980      |

**Class Summary** 

Volume over time

Carrier Group Leaderboard

Shows top 25
Carrier Grps for
prospect's class
by Retention,
Won & Lost
Business