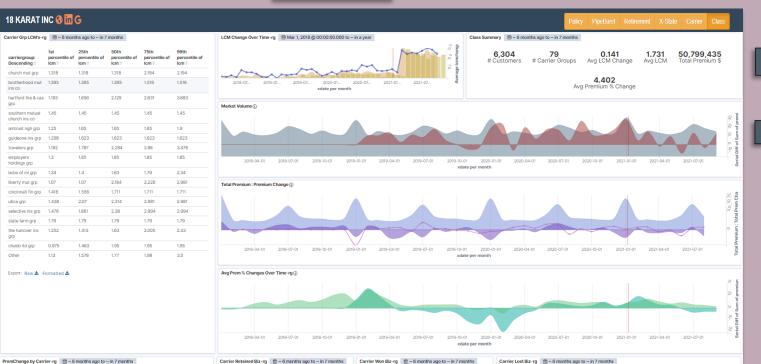

## Class LCM over time

Carrier Grp LCM Filings

Carrier Grp
Premium or LCM
Change from
prior year

| carriergroup:<br>Descending ©    | Retained | Sum of premiumchange |
|----------------------------------|----------|----------------------|
| church mut grp                   | 1,488    | 363,211              |
| brotherhood mut ins co           | 1,247    | 196,027              |
| hartford fire & cas grp          | 794      | 85,531               |
| southern mutual church ins co    | 485      | -41,989              |
| amtrust ngh grp                  | 334      | 115,591              |
| guideone ins grp                 | 305      | -7,451               |
| travelers grp                    | 216      | 10,415               |
| employers holdings grp           | 122      | -22,140              |
| bcbs of mi grp                   | 114      | 208,341              |
| state farm grp                   | 111      | -17,077              |
| cincinnati fin grp               | 110      | 88,836               |
| selective ins grp                | 110      | 29,907               |
| utica grp                        | 102      | -182                 |
| liberty mut grp                  | 100      | 300,832              |
| the hanover ins grp              | 91       | -7,371               |
| chubb ltd grp                    | 62       | 4,528                |
| setf-insured                     | 62       | -201,517             |
| zurich ins grp                   | 56       | -400,299             |
| berkshire hathaway grp           | 53       | -90,397              |
| cna ins grp                      | 53       | 7,980                |
| auto owners grp                  | 33       | -609                 |
| tokio marine holdings inc<br>grp | 33       | 1,303                |
| markel corp grp                  | 32       | 1,290                |
| wr berkley corp grp              | 29       | 94,828               |
| fairfax fin grp                  | 27       | 17,389               |
| Other                            | 271      | 19,334               |
|                                  | 6,440    | 756,311              |

**Class Summary** 

Volume over time

Carrier Group Leaderboard

Shows top 25
Carrier Grps for
prospect's class
by Retention,
Won & Lost
Business