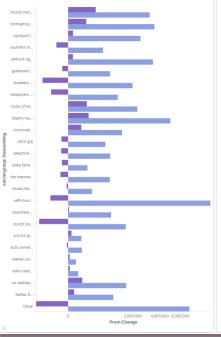

| carriergroup: Descending =     | Won 🗘 | Sum of premium = | externalchange: Dese    |
|--------------------------------|-------|------------------|-------------------------|
| church mut grp                 | 57    | 160,578          | •                       |
| southern mutual church ins co  | 54    | 59,546           | brotherhood mut ins o   |
| brotherhood mut ins co         | 53    | 101,491          | church mut grp          |
| hartford fire & cas grp        | 50    | 210,551          | hartford fire & cas grp |
| amtrust ngh grp                | 35    | 212,102          | guideone ins grp        |
| employers holdings grp         | 20    | 217,512          | amtrust ngh grp         |
| bcbs of mi grp                 | 17    | 109,381          | travelers grp           |
| liberty mut grp                | 17    | 1,261,615        | bcbs of mi grp          |
| guideone ins grp               | 15    | 73,240           | cincinnati fin grp      |
| the hanover ins grp            | 15    | 252,948          | employers holdings gr   |
| utica grp                      | 14    | 157,553          | selective ins grp       |
| travelers grp                  | 13    | 104,504          | state auto mut grp      |
| berkshire hathaway grp         | 8     | 720,069          | southern mutual church  |
| cincinnati fin grp             | 6     | 21,180           | american intl grp       |
| chubb Itd grp                  | 5     | 5,310            | liberty mut grp         |
| proassurance corp grp          | 5     | 113,639          | wr berkley corp grp     |
| selective ins grp              | 5     | 30,822           | zurich ins grp          |
| self-insured                   | 5     | 971,458          | ffva grp                |
| american financial grp         | 4     | 477,929          | markel corp grp         |
| benchmark holding grp          | 4     | 21,828           | utica grp               |
| retailfirst grp                | 4     | 42,637           | auto owners grp         |
| wcf national insurance company | 4     | 149,419          | cna ins grp             |
| argonaut grp                   | 3     | 9,462            | old republic grp        |
| auto owners grp                | 3     | 2,526            | prosight grp            |
| cna ins grp                    | 3     | 1,849            |                         |
| Other                          | 39    | 313,791          | state farm grp          |
|                                | 458   | 5,802,940        | american financial grp  |
|                                |       |                  | Other                   |

| externalchange: Descending       | Lost | Sum of premium | carriergroup: Descending :     | Lost | Sum of premium |
|----------------------------------|------|----------------|--------------------------------|------|----------------|
| brotherhood mut ins co           | 54   | 141,343        | church mut grp                 | 25   | 81,329         |
| church mut grp                   | 52   | 92,212         | brotherhood mut ins co         | 27   | 47,103         |
| hartford fire & cas grp          | 46   | 167,114        | employers holdings grp         | 7    | 7,714          |
| guideone ins grp                 | 39   | 53,799         | church mut grp                 | 12   | 17,957         |
| amtrust ngh grp                  | 33   | 841,771        | hartford fire & cas grp        | 4    | 7,579          |
| travelers grp                    | 22   | 905,874        | liberty mut grp                | 8    | 705,352        |
| bcbs of mi grp                   | 19   | 935,258        | hartford fire & cas grp        | 4    | 13,373         |
| cincinnati fin grp               | 16   | 60,925         | bcbs of mi grp                 | 3    | 571            |
| employers holdings grp           | 15   | 145,971        | hartford fire & cas grp        | 5    | 7,307          |
| selective ins grp                | 14   | 180,036        | southern mutual church ins co  | 3    | 2,307          |
| state auto mut grp               | 14   | 16,760         | amtrust ngh grp                | 4    | 3,920          |
| southern mutual church ins<br>co | 12   | 18,989         | church mut grp                 | 7    | 5,672          |
| american intl grp                | 11   | 25,224         | amtrust ngh grp                | 3    | 120            |
| liberty mut grp                  | 10   | 240,200        | chubb ltd grp                  | 2    | 2,511          |
| wr berkley corp grp              | 10   | 1,065,520      | bcbs of mi grp                 | 2    | 89,149         |
| zurich ins grp                   | 10   | 13,481         | hartford fire & cas grp        | 6    | 5,313          |
| ffva grp                         | 7    | 57,310         | brotherhood mut ins co         | 3    | 4,132          |
| markel corp grp                  | 6    | 7,595          | hartford fire & cas grp        | 4    | 6,845          |
| utica grp                        | 6    | 17,136         | brotherhood mut ins co         | 2    | 5,326          |
| auto owners grp                  | 5    | 2,172          | hartford fire & cas grp        | 1    | 266            |
| cna ins grp                      | 5    | 4,431          | hartford fire & cas grp        | 2    | 706            |
| old republic grp                 | 5    | 72,617         | church mut grp                 | 1    | 496            |
| prosight grp                     | 5    | 41,009         | service american indemnity com | 2    | 39,865         |
| state farm grp                   | 5    | 13,933         | hartford fire & cas grp        | 2    | 2,233          |
| american financial grp           | 3    | 64,336         | amtrust ngh grp                | 1    | 1,727          |
| Other                            | 34   | 0              | amtrust ngh grp                | 7    | 55,107         |
|                                  | 458  | 5,185,016      |                                | 147  | 1,113,980      |