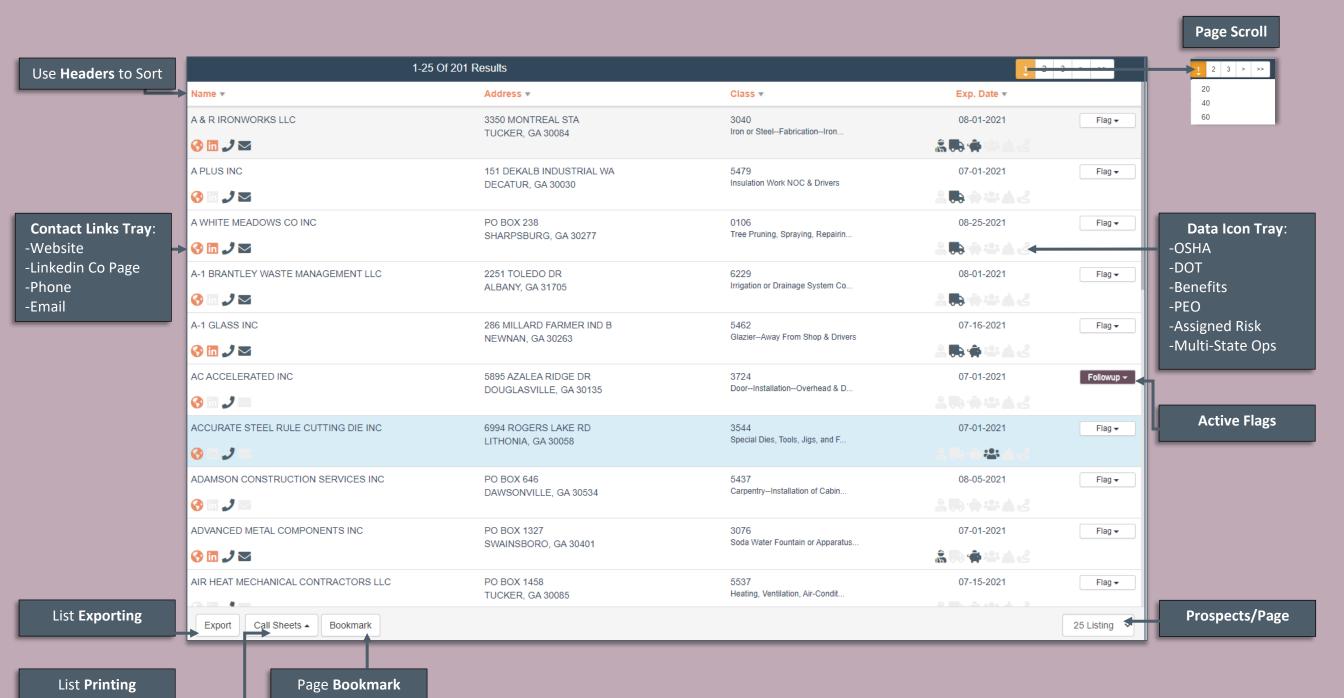

This is your home page while logged in to your account. Quick access to saved searches and groups, daily events and active opportunities, as well as the search menu.