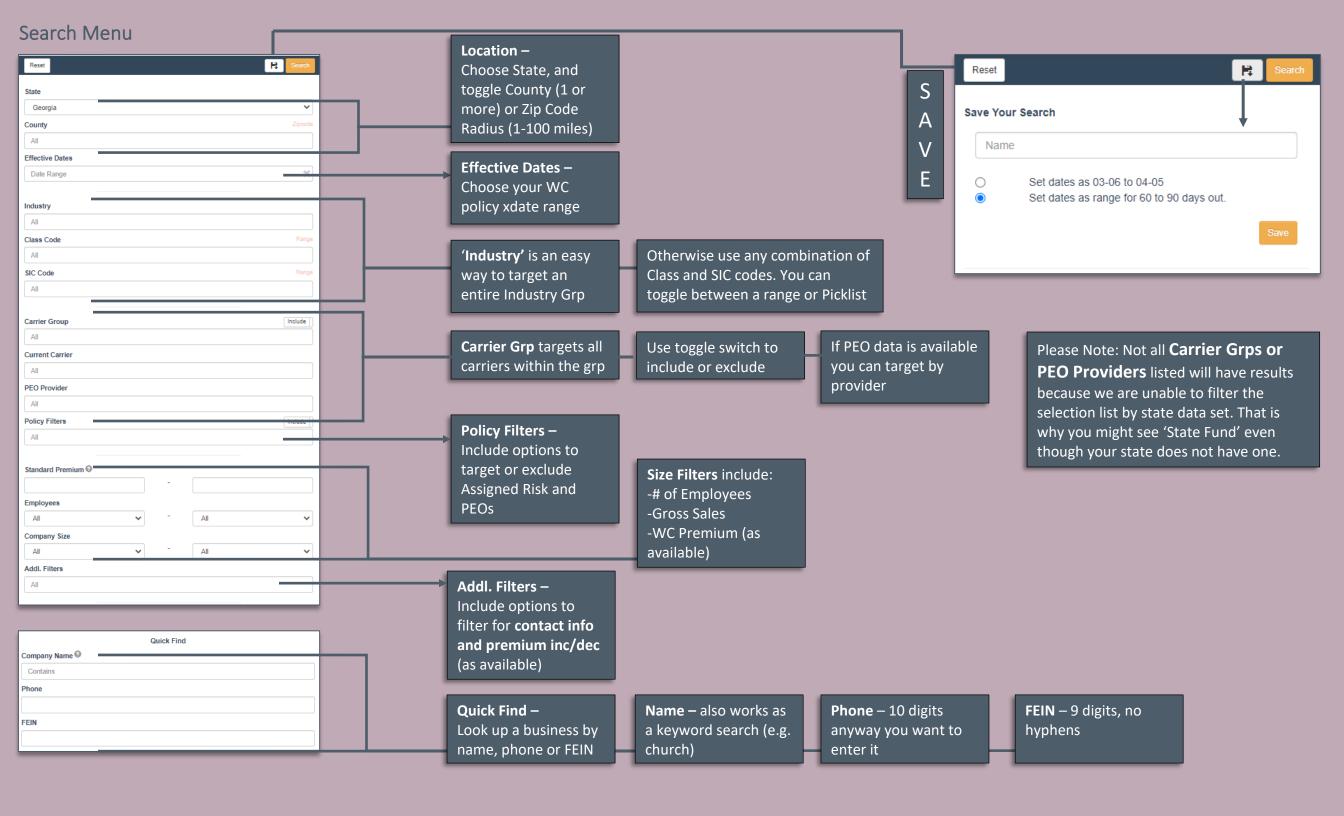

This is your home page while logged in to your account. Quick access to saved searches and groups, daily events and active opportunities, as well as the search menu.