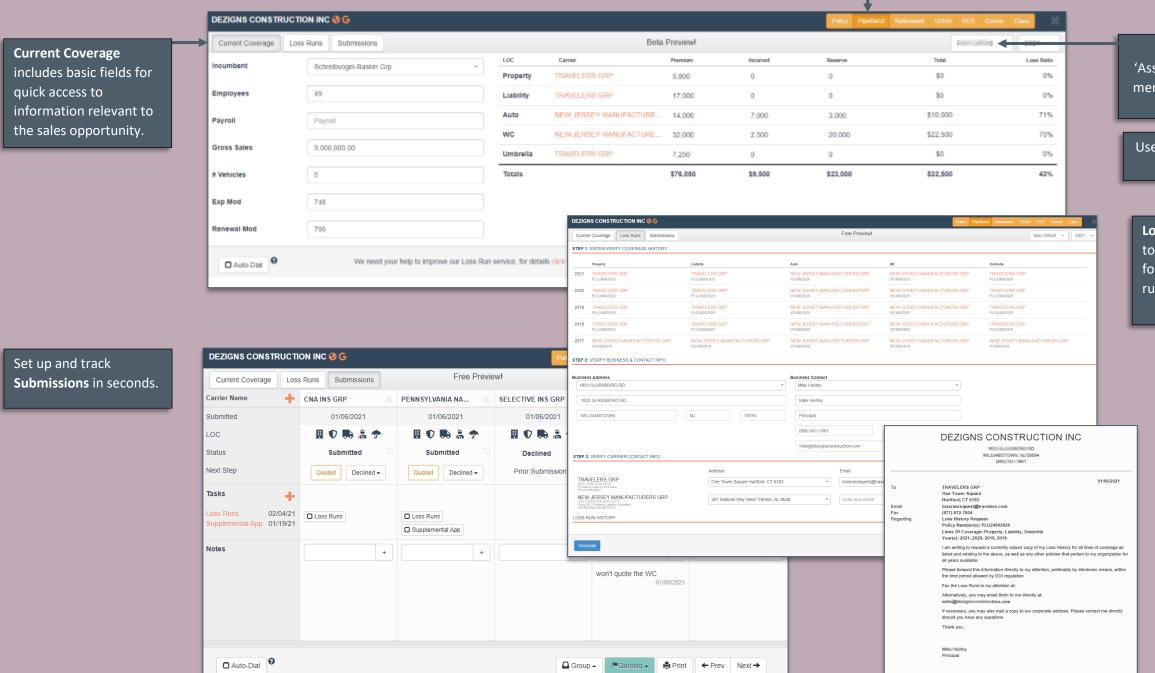

#### PipeBurst – Overview

Accounts can be
'Assigned' in the Settings
menu based on flag or by
choosing the user

User will receive an email notification

Loss Runs is an easy way to generate a release form for ordering loss runs.

#### PipeBurst – Loss Run Release Form

DEZIGNS CONSTRUCTION INC 66 Free Preview! This section makes it Loss Runs Submissions easy to create an STEP 1: ENTER/VERIFY COVERAGE HISTORY **Authorization of** Liability Property release form for 2021 TRAVELERS GRP NEW JERSEY MANUFACTURERS GRP NEW JERSEY MANUFACTURERS GRP TRAVELERS GRP PLU24902920 PLU24902920 W24902920 PLU24902920 Edit 2017 Coverage Carrier ordering loss runs. TRAVELERS GRP NUFACTURERS GRP NEW JERSEY MANUFACTURERS GRP TRAVELERS GRP PLU24902920 PLU24902920 W24902920 PLU24902920 2019 TRAVELERS GRP LOC Type: TRAVELER NUFACTURERS GRP NEW JERSEY MANUFACTURERS GRP TRAVELERS GRP The **coverage matrix** PLU24902920 PLU24902920 PLU24902920 NUFACTURERS GRP NEW JERSEY MANUFACTURERS GRP prefills based on WC PLU24902920 PLU2490292 PLU24902920 carrier data and can 2017 NEW JERSEY MANUFACTURERS GRP NEW JERS NUFACTURERS GRP NEW JERSEY MANUFACTURERS GRP NEW JERSEY MANUFACTURERS GRP W24902916 W24902916 W24902916 W24902916 be edited by clicking STEP 2: VERIFY BUSINESS & CONTACT INFO on a Carrier Business Address **Business Contact** 18 RO RD Mike H Verify business 1833 GLASSBORO RD Mike H address and contact for signature. The WILLIAMSTOWN No. Principal Contact defaults to (856 61 Fax the first listed in the gnsconstruction.com Policy tab. STEP 3: VERIFY CARRIER CONTACT INFO Address Email Fax TRAVELERS GRP One Tower Square Hartford, CT 6183 lossrunrequest@travelers.com (800) 356-4098 (877) 872-7604 NEW JERSEY MANUFACTURERS GRP 301 Sullivan Way West Trenton, NJ 8628 Enter new email (609) 883-1300 (609) 882-0838 **DEZIGNS CONSTRUCTION INC** We have a database of LOSS RUN HISTORY WILLIAMS TOWN, No 08094 Carrier contacts TRAVELERS GRP specific to ordering One Tower Square Hartford, CT 6183 lossrunrequest@travelers.com (877) 872-7604 Loss History Request loss runs, which Policy Number(s): PLU24902920 populates based on Lines Of Coverage: Property, Liability, Umbrella Year(s): 2021, 2020, 2019, 2018 the coverage matrix. I am writing to request a currently valued copy of my Loss History for all lines of coverage as LossRunRequest-D....pdf listed and relating to the above, as well as any other policies that pertain to my organization for all years available. Please forward this information directly to my attention, preferably by electronic means, within Fax the Loss Runs to my attention at: Alternatively, you may email them to me directly at: If necessary, you may also mail a copy to our corporate address. Please contact me directly