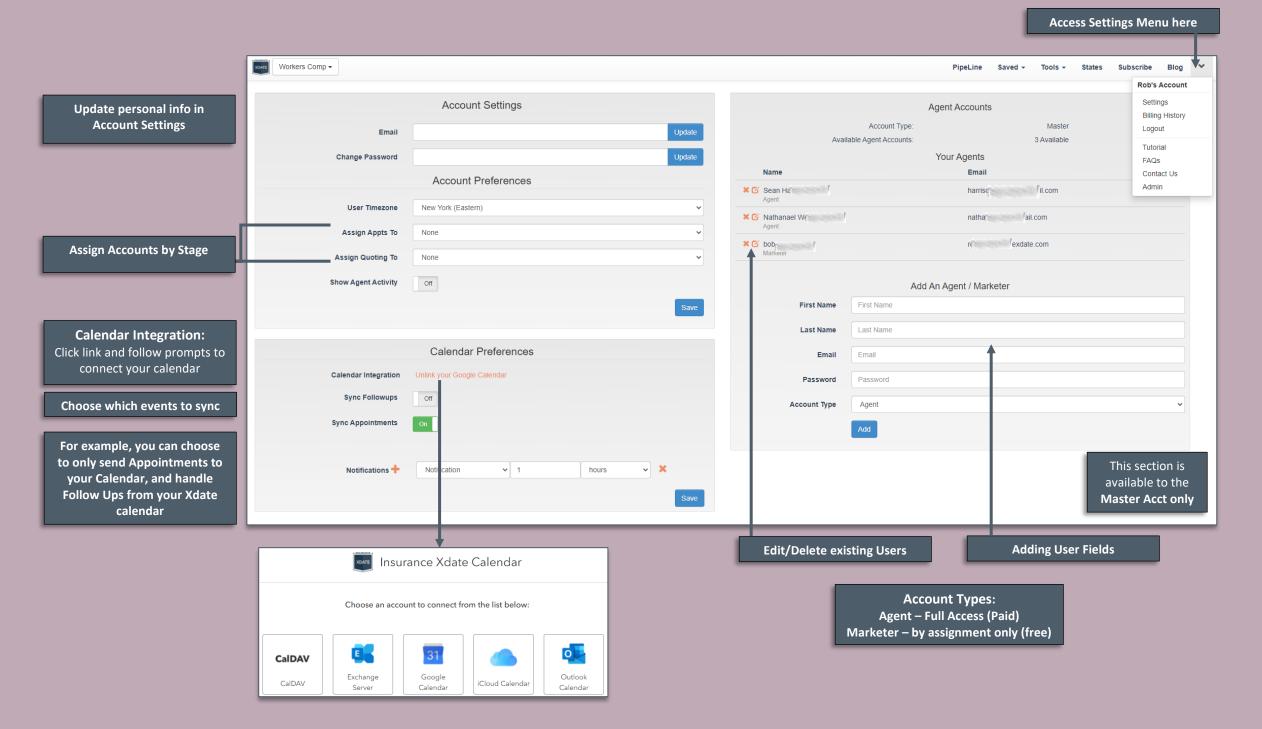

This is your home page while logged in to your account. Quick access to saved searches and groups, daily events and active opportunities, as well as the search menu.

#### CRM – Latest Flags & Calendar

Notes & Flags are visible to all users under the same Master Account, which prevents overlap in Sales, and allows for a Team approach.

#### CRM – Groups