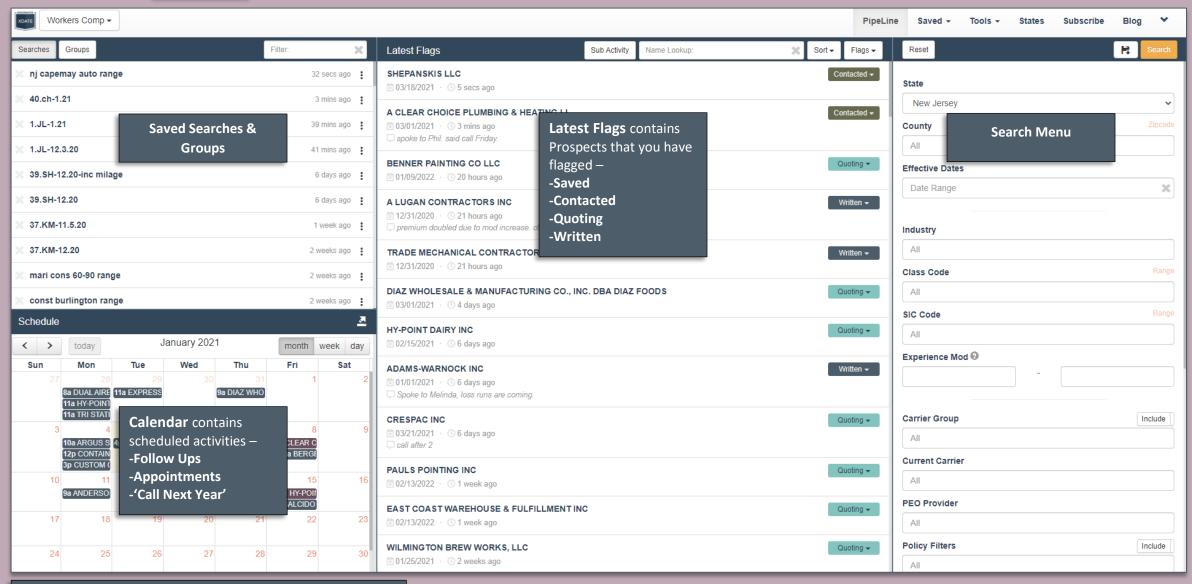

This is your home page while logged in to your account. Quick access to saved searches and groups, daily events and active opportunities, as well as the search menu.

#### CRM – Latest Flags & Calendar

Notes & Flags are visible to all users under the same Master Account, which prevents overlap in Sales, and allows for a Team approach.

# F L A G

Call Scripts Bookmarks

while having an active scheduled event. For example, I am Quoting

Benner Painting, and have a Follow Up on Friday for loss runs.

#### CRM – Groups