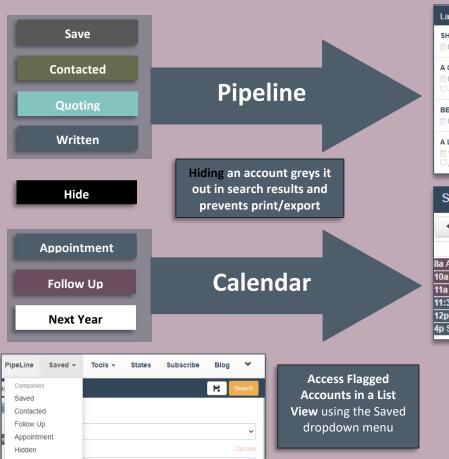

#### CRM – Latest Flags & Calendar

Notes & Flags are visible to all users under the same Master Account, which prevents overlap in Sales, and allows for a Team approach.

# F L A G

Call Scripts Bookmarks

while having an active scheduled event. For example, I am Quoting

Benner Painting, and have a Follow Up on Friday for loss runs.