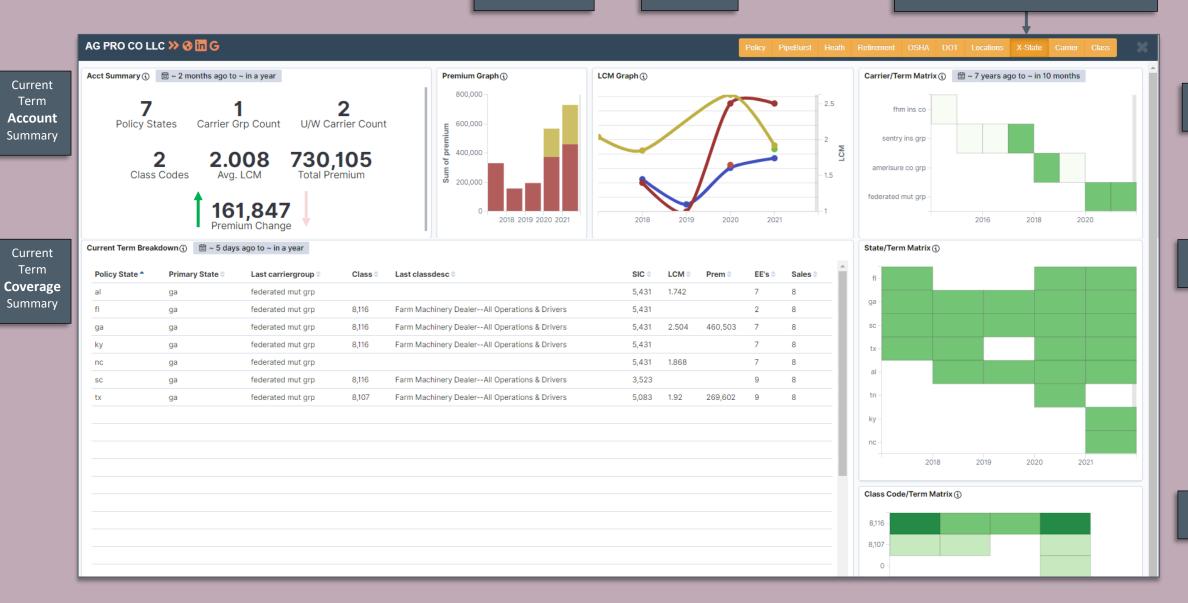

Mileage reported

**Operation type** 

**Power Units & Drivers** 

Auto Coverage (if required)

Includes Auto Carrier, Limits & Effective Date **Premium** History (by state, as avail)

LCM History (same)

Summarizes businesses with multi-state operations and provides an at-a-glance view of their history.

X-State

Carrier Change History

Active States
History

Primary Class Code History