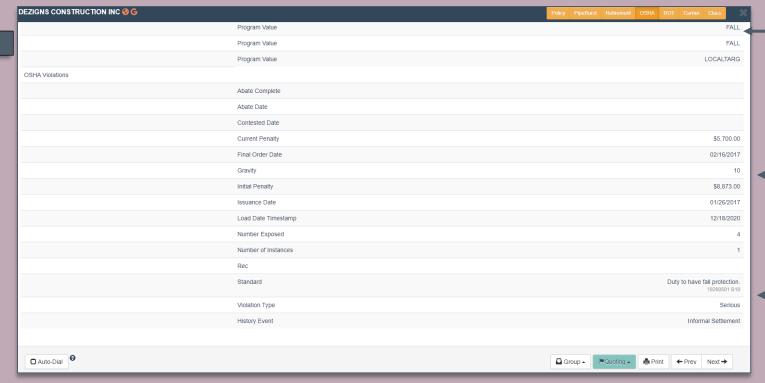

#### **OSHA & DOT Data**

OSHA

Strategic Codes

Penalty/Fines incurred

Standards violated

Summarized in Policy Tab

DOT

| DEZIGNS CONSTRUCTION INC & G |                          | Policy PipeBurst Retirement OSHA DOT Carrier Class |
|------------------------------|--------------------------|----------------------------------------------------|
|                              |                          |                                                    |
| MCS-150 Year                 | 2019                     | 2018                                               |
| MCS-150 Filing Date          | 08/17/2020               | 05/14/2019                                         |
| MCS-150 Mileage              | 215,000                  | 220,000                                            |
| US DOT#                      | 3090017                  | 3090017                                            |
| Company Name                 | DEZIGNS CONSTRUCTION INC | DEZIGNS CONSTRUCTION INC                           |
| Carrier Operation            | Interstate               | Interstate                                         |
| Placardable HM Threshold     | No                       | No                                                 |
| Passenger Carrier Threshold  | No                       | No                                                 |
| Power Units                  | 5                        | 5                                                  |
| Drivers                      | 10                       | 10                                                 |
| Insurance Providers          |                          |                                                    |
| Insurance Type               |                          |                                                    |
| Class                        |                          |                                                    |
| Max Coverage (x1000)         | \$0                      | \$0                                                |

Mileage reported

**Operation type** 

**Power Units & Drivers** 

Auto Coverage (if required)

Includes Auto Carrier, Limits & Effective Date **Premium** History (by state, as avail)

LCM History (same)

Summarizes businesses with multi-state operations and provides an at-a-glance view of their history.