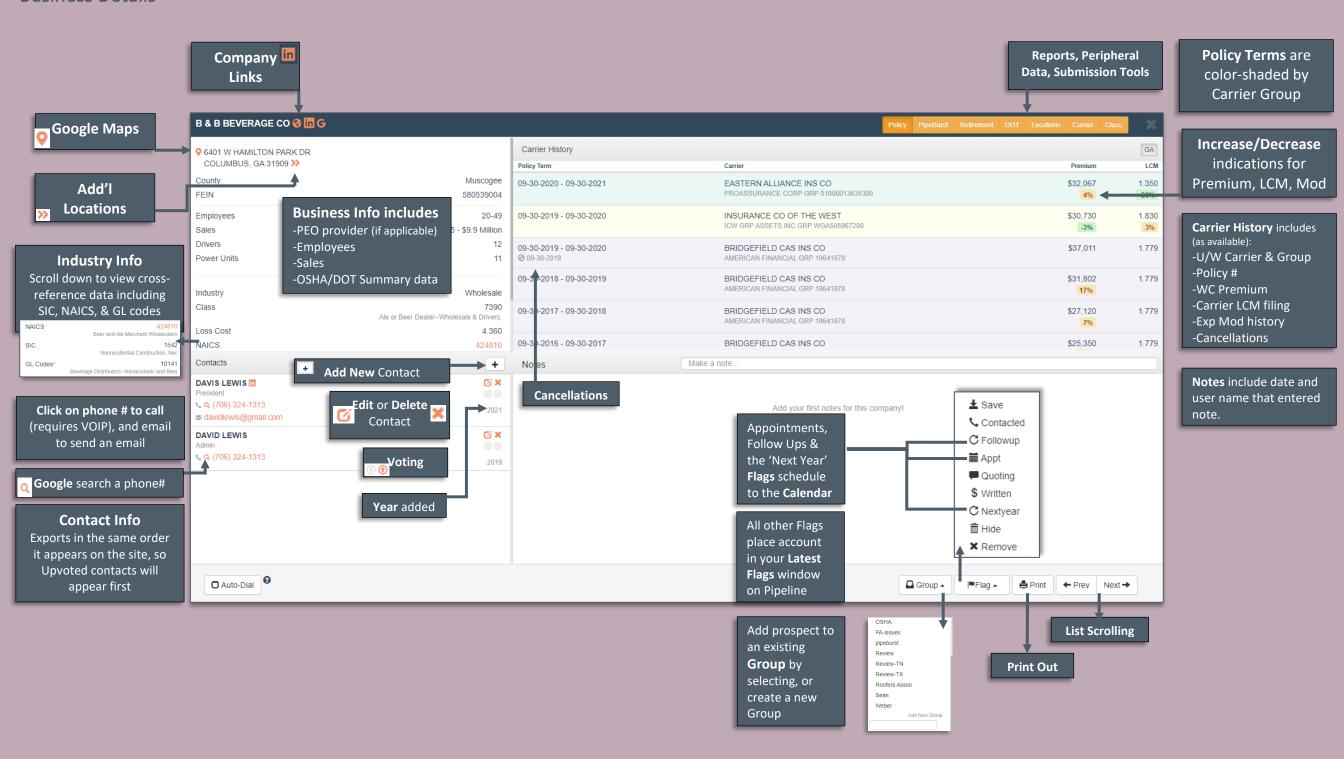

This is your home page while logged in to your account. Quick access to saved searches and groups, daily events and active opportunities, as well as the search menu.

#### CRM – Latest Flags & Calendar

Notes & Flags are visible to all users under the same Master Account, which prevents overlap in Sales, and allows for a Team approach.

# F L A G

Call Scripts Bookmarks

while having an active scheduled event. For example, I am Quoting

Benner Painting, and have a Follow Up on Friday for loss runs.