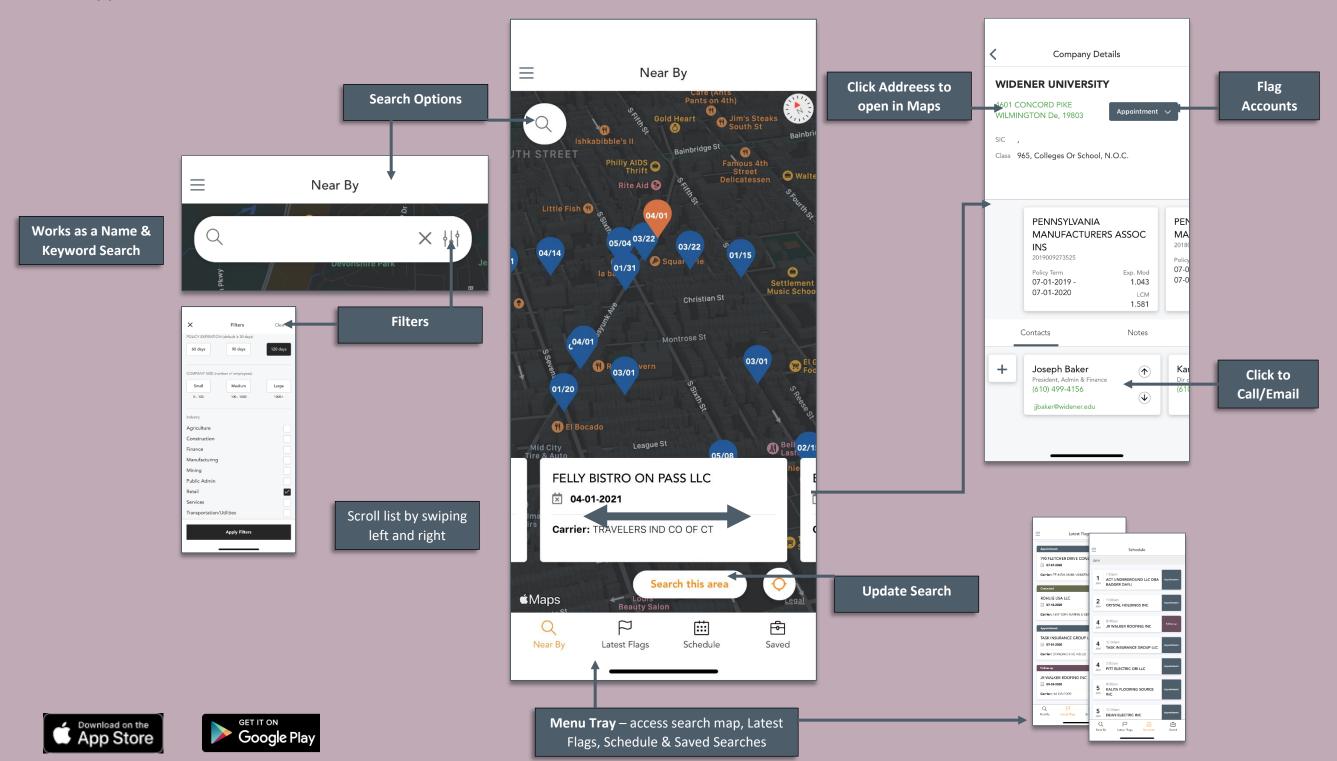

This is your home page while logged in to your account. Quick access to saved searches and groups, daily events and active opportunities, as well as the search menu.